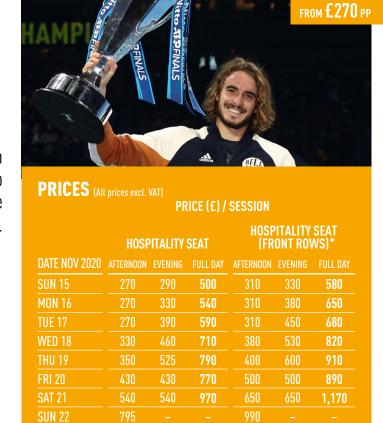

|               | P         | RICE (£) / SESSI    | ON                                |
|---------------|-----------|---------------------|-----------------------------------|
| DATE NOV 2020 | SESSION   | HOSPITALITY<br>SEAT | HOSPITALITY SEAT<br>(FRONT ROWS)* |
| THU 19        | AFTERNOON | 260                 | 310                               |
|               | EVENING   | 360                 | 430                               |
|               | FULL DAY  | 590                 | 710                               |
| FRI 20        | AFTERNOON | 295                 | 340                               |
|               | EVENING   | 295                 | 340                               |
|               | FULL DAY  | 565                 | 650                               |
| SAT 21        | AFTERNOON | 395                 | 470                               |
|               | EVENING   | 395                 | 470                               |
|               | FULL DAY  | 750                 | 890                               |
| SUN 22        | AFTERNOON | 520                 | 650                               |