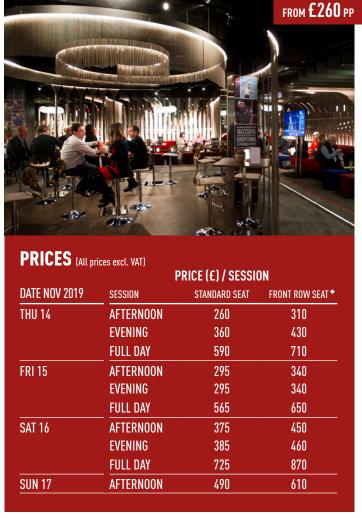

## **MATCH BUSINESS SEAT**

#### **CUTTING EDGE**

This beautifully designed VIP Lounge provides the perfect location for that winning combination of premium hospitality and a top tennis experience. MATCH Business Seat packages include the best available seats in the arena with a perfect courtside view.

#### **YOUR PACKAGE INCLUDES:**

- Best available seats in the lower bowl, in block 102 opposite the umpire (seats on the baseline available upon request)
- Hospitality lounge with direct access to seats
- Three-course international gourmet buffet
- Custom-designed menu by three top British chefs
- Complimentary wine, beer and soft drinks
- Champagne and cocktails available for purchase
- Reserved tables available (private tables for 4 people or more)
- Dedicated hostess and concierge service
- Official event programme and commemorative gift
- Afternoon, evening, or full day packages

| וחח | CEC |                        |
|-----|-----|------------------------|
| PKI | LE3 | (All prices excl. VAT) |

| PRICE (E) / | SESSION      |
|-------------|--------------|
| D CEAT      | EDONT DOW CE |

| DATE NOV 2019 | AFTERNOON | EVENING | FULL DAY | AFTERNOON | EVENING | FULL DAY |
|---------------|-----------|---------|----------|-----------|---------|----------|
| SUN 10        | 270       | 290     | 500      | 310       | 330     | 575      |
| MON 11        | 270       | 330     | 540      | 310       | 380     | 650      |
| TUE 12        | 270       | 370     | 575      | 310       | 425     | 660      |
| WED 13        | 330       | 460     | 710      | 380       | 530     | 815      |
| THU 14        | 350       | 500     | 765      | 400       | 575     | 880      |
| FRI 15        | 430       | 430     | 770      | 495       | 495     | 885      |
| SAT 16        | 540       | 540     | 970      | 650       | 650     | 1,165    |
| SUN 17        | 780       |         |          | 975       |         |          |
|               |           |         |          |           |         |          |

We offer a limited number of front row seats, located at the front of the lower bowl seating within the arena.