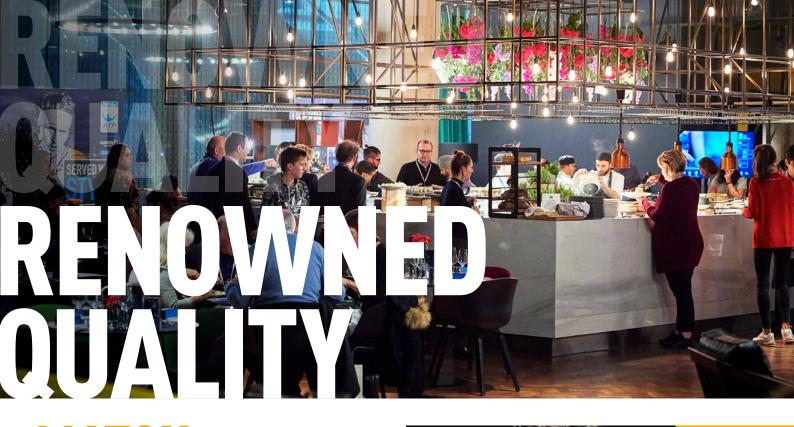

# **MATCH LOUNGE**

#### **RELAXED SOPHISTICATION**

Be enticed with an informal dining experience, a premium selection of beverages and a vibrant cocktail bar. When play commences, enjoy the tennis from best available seats in the lower bowl, including an offering of seats in the front row.

#### YOUR PACKAGE INCLUDES:

- Best available seats in the lower bowl in either block 101, 103 or 115
- Within this offering is a limited number of front row seats, located at the front of the lower bowl seating within the arena
- Upmarket tapas menu with flying service and light buffet
- Open bar with complimentary wine, beer and soft drinks
- Hand crafted cocktails and champagne available for purchase
- Afternoon, evening, full day or final round series packages